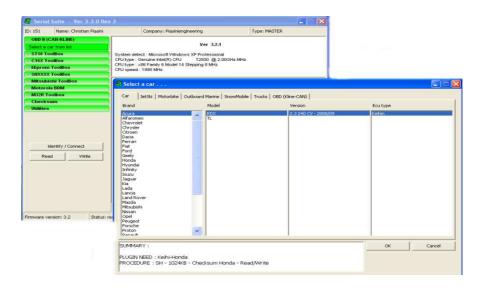

### Piasiniengineering Software \_\_\_\_\_

Software supplied with the kit is easy and intuitive for everyone, it shows clear and simple options with menu.

The software and its many plug-ins are available for Slave and Master device. The main functions at the opening of our software are:

#### **Principal function**

Main Menu where you can select the type of unit of type vehicle.

Window that allows to see the selection of Plug-in

Serial Suite Piasiniengineering support the following lines of communication: