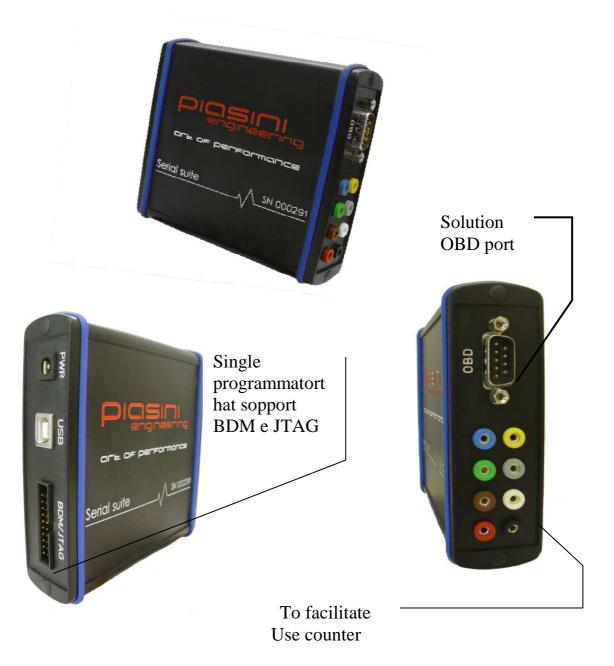

#### **Device Features Serial Suite**

- Voltage 15 V
- Dimensions: 120x100x30 mm
- Weight: 285 g
- Microcontroller
- Automotive technology SMD
- Memory flash integrated
- Interface USB compatible 2.0B complete
- Interface ISO CAN-BUS/K-line the SUB D 9 COM port connector.
- Interface BDM Motorola
- Interface JTAG Universal
- Interface AUD Renesas
- Interface NBD Renesas