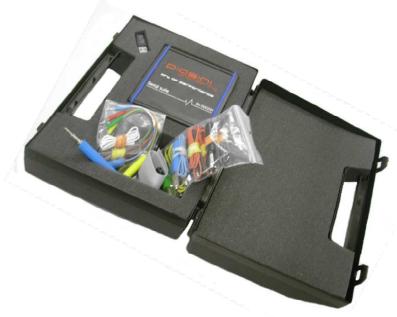

# Piasiniengineering Kit Serial Suite Device – Power supply – Spare cables

The kit is dedicated to companies operating into the tune of calibration. Serial Suite is available in three different versions Slave / Master / Slave linked to the Master.

#### The Kit include:

- Device
- Briefcase
- Software
- Cable USB
- Cable OBD II
- Key
- Power supply
- Spare cables banane 4mm / adapters 2mm to 4mm