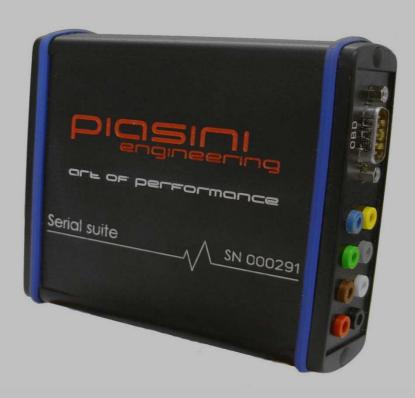

# Piasiniengineering Serial Suite \_\_\_\_\_

With experience gained through years of study Piasiniengineering has created an advanced tool that follows the evolution of technology, dedicated to programming.

Serial Suite Piasiniengineering is a device that allows reading and writing memory MCU contained in the ECU of engine and transmission, Suite Serial read always the complete content of the file of the ECU to be able to easily return to the stock setting. (backup)

#### **Device Features Serial Suite**

- Voltage 15 V
- Dimensions: 120x100x30 mm
- Weight: 285 g
- Microcontroller
- Automotive technology SMD
- Memory flash integrated
- Interface USB compatible 2.0B complete
- Interface ISO CAN-BUS/K-line the SUB D 9 COM port connector.
- Interface BDM Motorola
- Interface JTAG Universal
- Interface AUD Renesas
- Interface NBD Renesas